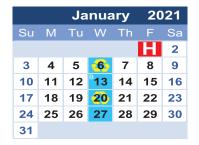

■ Trash collection Recycling collection B Bulk collection
■ Yard Waste collection

#### **Trash Collection**

Collection will occur one time a week. No tires, televisions, computers, hazardous waste, liquid paint, or motor oil. There is a 3 container limit. Payment for the sanitation fee can be made by mail to the Borough office, 277 Wyoming Avenue, Wyoming, PA 18644. Please include a self-addressed stamped envelope for a receipt.

**Bulk Item Collection** 

Stickers may be purchased at the Borough office. One Bulk item (sofa, mattresses - wrapped in plastic, etc.) per month. Must have a Wyoming

Borough sticker applied and limit one bulk item per month, <u>2nd</u> <u>Wednesday</u> of every month. <u>See calendar for more details</u>. White Goods Include: Appliances (remove refrigerator & freezer doors, remove freon), hot water heaters, air conditioners.

### **Recycling Collection**

Place Borough Recycling containers out evening before your pickup day. Place a reasonable distance from garbage cans on every other Wednesday. See Calendar.

#### **Yard Waste Collection**

Collected starting in April till November. It will be collected two times a month on the 1st and 3rd Saturday of the Month. See Calendar for Details. You may use the biodegradable, 30-gallon paper bags, or reusable container. Brush must be tied in 4 ft lengths.