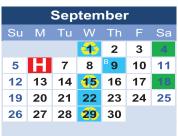

■ Trash collection Recycling collection B Bulk collection
■ Yard Waste collection

#### **Trash Collection**

Collection will occur one time a week. No tires, televisions, computers, hazardous waste, liquid paint, or motor oil. There is a 3 container limit. Payment for the sanitation fee can be made by mail to the Borough office, 277 Wyoming Avenue, Wyoming, PA 18644. Please include a self-addressed stamped envelope for a receipt.

**Bulk Item Collection** 

Stickers may be purchased at the Borough office. One Bulk item (sofa, mattresses - wrapped in plastic, etc.) per month. Must have a Wyoming

Borough sticker applied and limit one bulk item per month, <u>2nd</u> <u>Wednesday</u> of every month. <u>See calendar for more details</u>. White Goods Include: Appliances (remove refrigerator & freezer doors, remove freon), hot water heaters, air conditioners.

### **Recycling Collection**

Place Borough Recycling containers out evening before your pickup day. Place a reasonable distance from garbage cans on every other Wednesday. See Calendar.

#### **Yard Waste Collection**

Collected starting in April till November. It will be collected two times a month on the 1st and 3rd Saturday of the Month. See Calendar for Details. You may use the biodegradable, 30-gallon paper bags, or reusable container. Brush must be tied in 4 ft lengths.