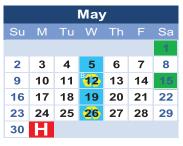

■ Trash collection Recycling collection B Bulk collection
■ Yard Waste collection

#### **Trash Collection**

Collection will occur one time a week. No tires, televisions, computers, hazardous waste, liquid paint, or motor oil. There is a 3 container limit. Payment for the sanitation fee can be made by mail to the Borough office, 277 Wyoming Avenue, Wyoming, PA 18644. Please include a self-addressed stamped envelope for a receipt.

**Bulk Item Collection** 

Stickers may be purchased at the Borough office. One Bulk item (sofa, mattresses - wrapped in plastic, etc.) per month. Must have a Wyoming

Borough sticker applied and limit one bulk item per month, <u>2nd</u> <u>Wednesday</u> of every month. <u>See calendar for more details</u>. White Goods Include: Appliances (remove refrigerator & freezer doors, remove freon), hot water heaters, air conditioners.

### **Recycling Collection**

Place Borough Recycling containers out evening before your pickup day. Place a reasonable distance from garbage cans on every other Wednesday. See Calendar.

#### **Yard Waste Collection**

Collected starting in April till November. It will be collected two times a month on the 1st and 3rd Saturday of the Month. See Calendar for Details. You may use the biodegradable, 30-gallon paper bags, or reusable container. Brush must be tied in 4 ft lengths.